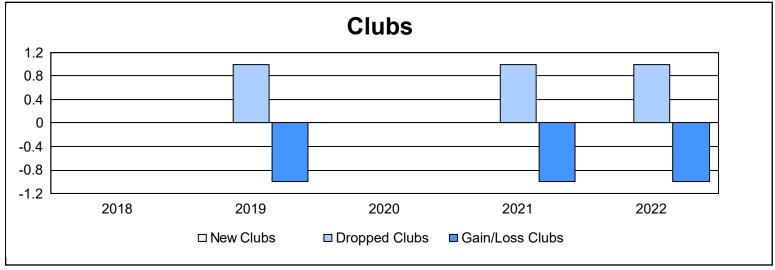

District 106 B As of June 2022 Cumulative

| Year      | New<br>Clubs | Dropped<br>Clubs | Gain/<br>Loss<br>Clubs | New<br>Members | Charter<br>Members | Reinstate<br>Members | Transfer<br>Members | Total<br>Member<br>Added | Total<br>Members<br>Dropped | Gain/<br>Loss<br>Members |
|-----------|--------------|------------------|------------------------|----------------|--------------------|----------------------|---------------------|--------------------------|-----------------------------|--------------------------|
| 2017-2018 | 0            | 0                | 0                      | 177            | 1                  | 0                    | 8                   | 186                      | 225                         | -39                      |
| 2018-2019 | 0            | 1                | -1                     | 192            | 1                  | 1                    | 5                   | 199                      | 259                         | -60                      |
| 2019-2020 | 0            | 0                | 0                      | 135            | 1                  | 1                    | 4                   | 141                      | 234                         | -93                      |
| 2020-2021 | 0            | 1                | -1                     | 74             | 0                  | 1                    | 2                   | 77                       | 226                         | -149                     |
| 2021-2022 | 0            | 1                | -1                     | 188            | 2                  | 1                    | 13                  | 204                      | 227                         | -23                      |
| Average   | 0            | 1                | -1                     | 153            | 1                  | 1                    | 6                   | 161                      | 234                         | -73                      |